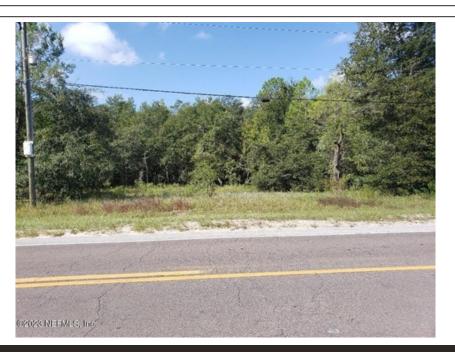

1.26 acres located on S CR 315 with paved road frontage, currently Zoned Vacant Commercial. Ideal location for Commercial property. Adjacent property is also for sale (.69 acre). Can be converted to residential property. Located close to Gainesville, Palatka, Gainesville, Ocala or St. Augustine for easy commute.