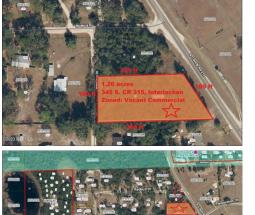

## 345 S County Road 315, Interlachen, FL 32148

- » MLS #: 1260692
- » Land | Lot: 54,886 ft<sup>2</sup> (1.26 acres)
- » More Info: 345SCountyRoad315.IsForSale.com

\$125,000

Ronald E Blake (352) 475-2199 (Office) (352) 235-1644 (Mobile) rblakecbi@yahoo.com https://www.cbisaacrealty.com/

1.26 acres located on S CR 315 with paved road frontage, currently Zoned Vacant Commercial. Ideal location for Commercial property. Adjacent property is also for sale (.69 acre). Can be converted to residential property. Located close to Gainesville, Palatka, Gainesville, Ocala or St. Augustine for easy commute.